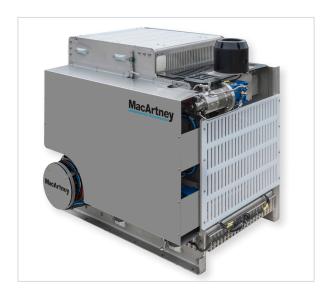

# Multipurpose underwater winch

The MERMAC U underwater winch system is available with several purpose-built features and options, making it an ideal choice for use within the ocean science and defence industries.

The MERMAC U includes advanced technology and builds on decades of extensive MacArtney winch design, manufacturing experience and know-how. It provides an innovative system solution with a robust design, fully equipped for subsea challenges.

Manufactured as standard from stainless steel, purposefully selected for underwater use, the MERMAC U provides a low-complexity system that utilises industry-standard components with encapsulated motors.

The MERMAC U is designed to operate in harsh underwater marine environments. The winch can be additionally equipped with steel-armoured and PUR jacket cables.

Rated for deployment at depths of up to 750 m, the underwater winch system comes with an intelligent control system offering flexible operation for measuring and monitoring. It is capable of launching and retrieving an extensive range of underwater sensor packages at programmed intervals and predefined depths.