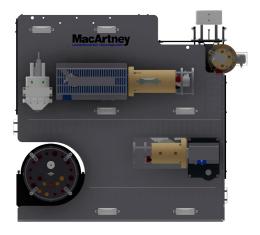

# Multipurpose underwater winch

The MERMAC U underwater winch system is available with several purpose-built features and options, making it an ideal choice for use within the ocean science and defence industries.

The MERMAC U includes advanced technology and builds on decades of extensive MacArtney winch design, manufacturing experience and know-how. It provides an innovative system solution with a robust design, fully equipped for subsea challenges.

Manufactured as standard from stainless steel, purposefully selected for underwater use, the MERMAC U provides a low-complexity system that utilises industry-standard components with encapsulated motors.

The MERMAC U is designed to operate in harsh underwater marine environments. The winch can be additionally equipped with steel-armoured and PUR jacket cables.

Rated for deployment at depths of up to 750 m, the underwater winch system comes with an intelligent control system offering flexible operation for measuring and monitoring. It is capable of launching and retrieving an extensive range of underwater sensor packages at programmed intervals and predefined depths.