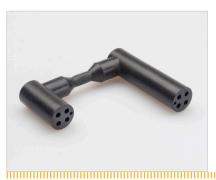

## Special connector solutions

In addition to custom harnesses, SubConn offers specialised connector solutions tailored to each client's technical and environmental requirements. Whether it is special sealing, custom design, or unique electrical configurations, connectors are developed to ensure optimal performance and longevity.

#### Key features & customisation options:

- Material selection: SubConn® connector housings can be made from various metals, such as titanium, stainless steel, standard aluminium bronze, or even PEEK, to suit specific applications
- Contact configuration: Customisable contact layouts for power, signal, or data
- Custom thread: A wide range of specialised thread options is available for seamless integration into customer equipment
- Custom body: Designed to fit specific configurations, sizes, and mounting requirements

Special connectors are available for larger quantities only. Please get in touch with us for a minimum order quantity (MOQ).

Please note that the illustrations display custommade design examples.