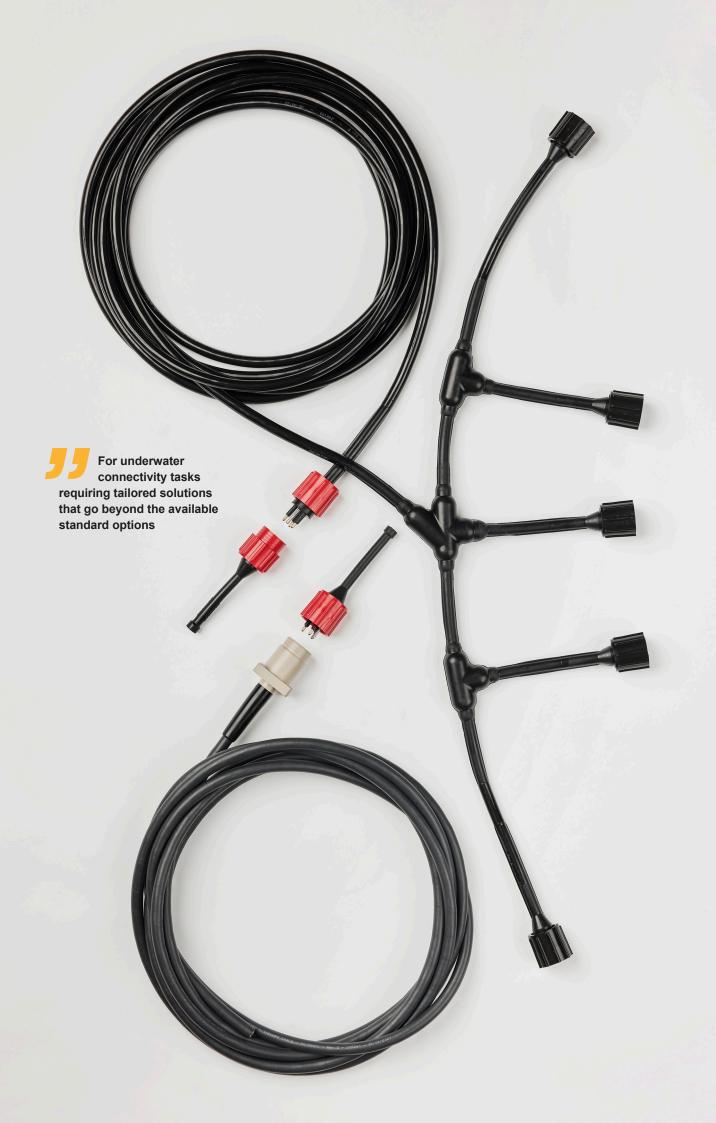

# Special harness solutions with PUR cables

SubConn specialises in designing and manufacturing custom harness solutions tailored to clients' specific needs.

#### Key capabilities:

- Wide cable selection: Various PUR cables are used, ensuring compatibility with underwater applications
- Custom assembly: Harnesses can be configured to meet exact specifications, including conductor count and shielding
- Optimised performance: Integration of signal, power, and data within a single harness streamlines installation and improves reliability
- Client-specific solutions: Customised harnesses are created to match project requirements

## Special connector solutions

In addition to custom harnesses, SubConn offers specialised connector solutions tailored to each client's technical and environmental requirements. Whether it is special sealing, custom design, or unique electrical configurations, connectors are developed to ensure optimal performance and longevity.

#### Key features & customisation options:

- Material selection: SubConn® connector housings can be made from various metals, such as titanium, stainless steel, standard aluminium bronze, or even PEEK, to suit specific applications
- Contact configuration: Customisable contact layouts for power, signal, or data
- Custom thread: A wide range of specialised thread options is available for seamless integration into customer equipment
- Custom body: Designed to fit specific configurations, sizes, and mounting requirements

Special connectors are available for larger quantities only. Please get in touch with us for a minimum order quantity (MOQ).

Please note that the illustrations display custommade design examples.