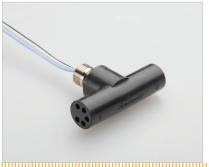

## Special connector solutions

In addition to custom harnesses, SubConn offers specialised connector solutions tailored to each client's technical and environmental requirements. Whether it is special sealing, custom design, or unique electrical configurations, connectors are developed to ensure optimal performance and longevity.

#### Key features & customisation options:

- Material selection: SubConn® connector housings can be made from various metals, such as titanium, stainless steel, standard aluminium bronze, or even PEEK, to suit specific applications
- Contact configuration: Customisable contact layouts for power, signal, or data
- Custom thread: A wide range of specialised thread options is available for seamless integration into customer equipment
- Custom body: Designed to fit specific configurations, sizes, and mounting requirements

Special connectors are available for larger quantities only. Please get in touch with us for a minimum order quantity (MOQ).

Please note that the illustrations display custommade design examples.